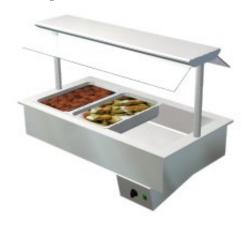

## **Product information**

SKU 4138880

Product name Bain Marie Metos Drop-In BM 1200 Proff US-2L

Dimensions  $1200 \times 650 \times 355 + 405 \text{ mm}$ 

Weight 49,000 kg Capacity 3 GN 1/1

Technical information 220-240 V, 10 A, 1,669 kW, 1NPE, 50/60 Hz

## **Description**

- bain marie GN 3/1, depth 160 mm
- structure of the basin totally seamless and all the corners have been rounded for easier cleaning
- $\bullet$  there is an outlet valve on the bottom of the basin with hose length of 1 m
- drop-in model without side panels
- basin's edge is 15 mm above the furniture's top plate
- temperature's adjusting with thermostat
- construction and upper shelf of stainless steel
- width of upper shelf 280 mm
- two-sided sneeze guards of tempered glass
- LED light