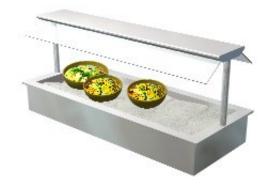

## Description

- insulated basin GN 4/1, depth 160 mm
- drop-in model without side panels
- structure of the basin totally seamless and all the corners have been rounded for easier cleaning
- there is an outlet valve on the bottom of the basin with hose length of 1 m
- basin's edge is 15 mm above the furniture's top plate
- without cold machine
- construction and upper shelf of stainless steel
- width of upper shelf 280 mm
- two-sided sneeze guards of tempered glass
- LED light