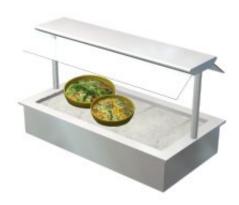

## Crushed Ice Basin Metos Drop-In CIB 1200 Proff US-2L

## **Product information**

SKU 4138864

Product name Crushed Ice Basin Metos Drop-In CIB 1200 Proff

US-2L

Dimensions  $1200 \times 650 \times 230 + 405 \text{ mm}$ 

Weight 53,000 kg Capacity 3 GN 1/1

Technical information 230 V, 10 A, 0,03 kW, 1NPE, 50/60 Hz

## **Description**

- insulated basin GN 3/1, depth 160 mm
- drop-in model without side panels
- structure of the basin totally seamless and all the corners have been rounded for easier cleaning
- there is an outlet valve on the bottom of the basin with hose length of 1 m
- basin's edge is 15 mm above the furniture's top plate
- without cold machine
- construction and upper shelf of stainless steel
- width of upper shelf 280 mm
- two-sided sneeze guards of tempered glass
- LED light