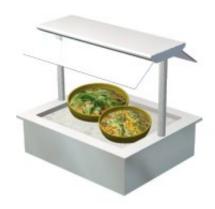

## **Description**

- insulated basin GN 2/1, depth 160 mm
- structure of the basin totally seamless and all the corners have been rounded for easier cleaning
- there is an outlet valve on the bottom of the basin with hose length of 1 m
- drop-in model without side panels
- basin's edge is 15 mm above the furniture's top plate
- without cold machine
- construction and upper shelf of stainless steel
- width of upper shelf 280 mm
- two-sided sneeze guards of tempered glass
- LED light