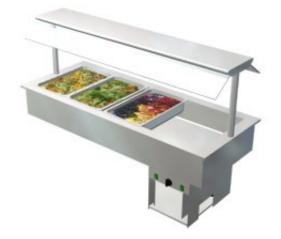

## Description

- cold basin GN 3/1, depth 160 mm
- drop-in model without side panels
- structure of the basin totally seamless and all the corners have been rounded for easier cleaning
- there is an outlet value on the bottom of the basin with hose length of 1  $\,\mathrm{m}$
- basin's edge is 15 mm above the furniture's top plate
- construction and upper shelf of stainless steel
- width of upper shelf 280 mm
- two-sided sneeze guards of tempered glass
- LED light