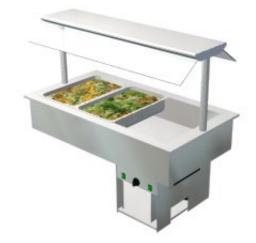

## Description

- cold basin GN 3/1, depth 160 mm
- structure of the basin totally seamless and all the corners have been rounded for easier cleaning
- there is an outlet value on the bottom of the basin with hose length of 1  $\,\mathrm{m}$
- drop-in model without side panels
- basin's edge is 15 mm above the furniture's top plate
- construction and upper shelf of stainless steel
- width of upper shelf 280 mm
- two-sided sneeze guards of tempered glass
- LED light