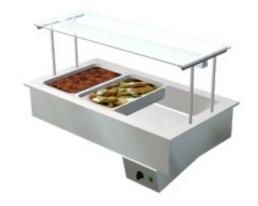

## **Product information**

SKU4138780Product nameBain Marie Metos Drop-In BM 1200 Nova HDimensions1200 × 650 × 355/734 mmWeight45,000 kgCapacity3 GN 1/1Technical information220-240 V, 16 A, 2,3 kW, 1NPE, 50/60 Hz<br/>Drain: ø 21/16

## Description

- bain marie GN 3/1, depth 160 mm
- structure of the basin totally seamless and all the corners have been rounded for easier cleaning
- there is an outlet value on the bottom of the basin with hose length of 1  $\,\mathrm{m}$
- drop-in model without side panels
- basin's edge is 15 mm above the furniture's top plate
- temperature's adjusting with thermostat
- width of upper shelf 420 mm
- shelf made of hardened glass
- with infrared radiator