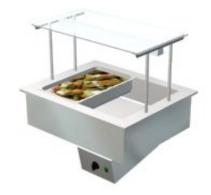

## Bain Marie Metos Drop-In BM 800 Nova H

## Description

- bain marie GN 2/1, depth 160 mm
- structure of the basin totally seamless and all the corners have been rounded for easier cleaning
- there is an outlet valve on the bottom of the basin with hose length of 1 m
- drop-in model without side panels
- basin's edge is 15 mm above the furniture's top plate
- temperature's adjusting with thermostat
- width of upper shelf 420 mm
- shelf made of hardened glass
- with infrared radiator