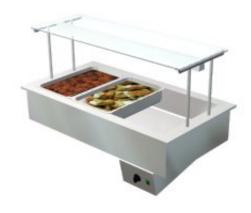

## Bain Marie Metos Drop-In BM 1200 Nova LED

## **Product information**

SKU 4138769

Product name Bain Marie Metos Drop-In BM 1200 Nova LED

Dimensions  $1200 \times 650 \times 355/734 \text{ mm}$ 

Weight 44,000 kg Capacity 3 GN 1/1

Technical information 220-240 V, 10 A, 1,7 kW, 1NPE, 50/60 Hz

## **Description**

- bain marie GN 3/1, depth 160 mm
- structure of the basin totally seamless and all the corners have been rounded for easier cleaning
- $\bullet$  there is an outlet valve on the bottom of the basin with hose length of 1 m
- drop-in model without side panels
- basin's edge is 15 mm above the furniture's top plate
- temperature's adjusting with thermostat
- width of upper shelf 420 mm
- shelf made of hardened glass
- led light