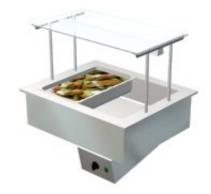

## **Product information**

SKU Product name Dimensions Weight Capacity Technical information 4138767 Bain Marie Metos Drop-In BM 800 Nova LED 800 × 650 × 355/734 mm 39,000 kg 2 GN 1/1 220-240 V, 10 A, 1,1 kW, 1NPE, 50/60 Hz Drain: ø 21/16

## Description

- bain marie GN 2/1, depth 160 mm
- structure of the basin totally seamless and all the corners have been rounded for easier cleaning
- there is an outlet valve on the bottom of the basin with hose length of 1 m
- drop-in model without side panels
- basin's edge is 15 mm above the furniture's top plate
- temperature's adjusting with thermostat
- width of upper shelf 420 mm
- shelf made of hardened glass
- 3000K LED light