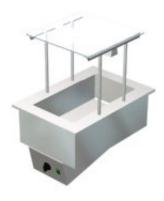

## **Product information**

SKU 4138765

Product name Bain Marie Metos Drop-In BM 450 Nova LED

Dimensions  $455 \times 650 \times 355/734 \text{ mm}$ 

Weight 20,000 kg Capacity 1 GN 1/1

Technical information 220-240 V, 10 A, 0,6 kW, 1NPE, 50/60 Hz

## **Description**

- bain marie GN 1/1, depth 160 mm
- structure of the basin totally seamless and all the corners have been rounded for easier cleaning
- there is an outlet valve on the bottom of the basin with hose length of 1 m
- drop-in model without side panels
- basin's edge is 15 mm above the furniture's top plate
- temperature's adjusting with thermostat
- width of upper shelf 420 mm
- · shelf made of hardened glass
- 3000K LED light