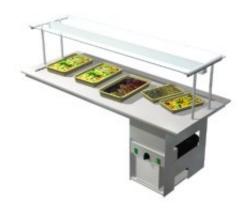

## **Product information**

SKU 4138763

Product name Frost Plane Metos Drop-In FrP 1600 Nova LED

Dimensions  $1600 \times 650 \times 500/879 \text{ mm}$ 

Weight 82,000 kg Capacity 4 GN 1/1

Technical information 220-240 V, 10 A, 0,33 kW, 1NPE, 50 Hz

## **Description**

- cold basin GN 4/1, depth 20 mm
- drop-in model without side panels
- insulated basin
- basin's edge is 15 mm above the furniture's top plate
- width of upper shelf 420 mm
- · shelf made of hardened glass
- 3000K LED light