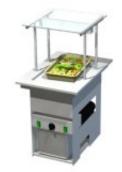

## Frost Plane Metos Drop-In FrP 450 Nova LED

## **Product information**

| SKU                     | 4138757                                    |
|-------------------------|--------------------------------------------|
| Product name            | Frost Plane Metos Drop-In FrP 450 Nova LED |
| Dimensions              | 465 × 650 × 500/879 mm                     |
| Weight                  | 46,000 kg                                  |
| Capacity                | 1 GN 1/1                                   |
| Technical information   | 220-240 V, 10 A, 0,31 kW, 1NPE, 50 Hz      |
|                         | Drain: ø 21/16                             |
| Type of the refrigerant | R290                                       |
| Quantity of refrigerant | 40                                         |
| [g]                     |                                            |

## Description

- cold basin GN 1/1, depth 20 mm
- drop-in model without side panels
- insulated basin
- basin's edge is 15 mm above the furniture's top plate
- width of upper shelf 420 mm
- shelf made of hardened glass
- 3000K LED light