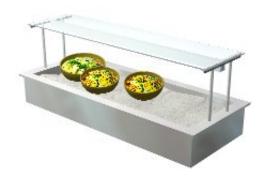

## **Product information**

SKU 4138755

Product name Crushed Ice Basin Metos Drop-In CIB 1600 Nova

LED

Dimensions  $1600 \times 650 \times 230/609 \text{ mm}$ 

Weight 60,000 kg Capacity 4 GN 1/1

Technical information 230 V, 10 A, 0,03 kW, 1NPE, 50/60 Hz

## **Description**

- insulated basin GN 4/1, depth 160 mm
- structure of the basin totally seamless and all the corners have been rounded for easier cleaning
- there is an outlet valve on the bottom of the basin with hose length of 1 m
- drop-in model without side panels
- basin's edge is 15 mm above the furniture's top plate
- without cold machine
- width of upper shelf 420 mm
- shelf made of hardened glass
- 3000K LED light