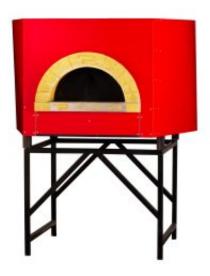

## Pizza oven RPM 120 Wood

## **Product information**

SKU 4146994

Product name Pizza oven RPM 120 Wood Dimensions  $1600 \times 1500 \times 1860 \text{ mm}$ 

Weight 1 100,000 kg Capacity 6 x 30 cm pizza

## **Description**

- one deck wood fired oven
- the core of the oven, withstand operating temperatures exceeding 1200°C, suitable for daily work that requires an average of 300-400°C
- thermometer
- · hob and dome made of refractory vibrated concrete
- hob hearth thickness 7 cm, insulation rock wool 15 cm
- dome wall thickness 5 cm, insulation rock wool 10-20 cm
- oven arche made of refractory bricks
- oven door opening 56 x 27 cm