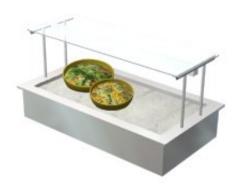

## **Product information**

SKU 4138753

Product name Crushed Ice Basin Metos Drop-In CIB 1200 Nova

LED

Dimensions  $1200 \times 650 \times 230/609 \text{ mm}$ 

Weight 48,000 kg Capacity 3 GN 1/1

Technical information 230 V, 10 A, 0,03 kW, 1NPE, 50/60 Hz

## **Description**

- insulated basin GN 3/1, depth 160 mm
- structure of the basin totally seamless and all the corners have been rounded for easier cleaning
- there is an outlet valve on the bottom of the basin with hose length of 1 m
- drop-in model without side panels
- basin's edge is 15 mm above the furniture's top plate
- without cold machine
- width of upper shelf 420 mm
- shelf made of hardened glass
- 3000K LED light