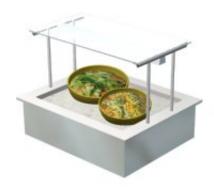

## **Product information**

SKU 4138751

Product name Crushed Ice Basin Metos Drop-In CIB 800 Nova

LED

Dimensions  $800 \times 650 \times 230/609 \text{ mm}$ 

Weight 36,000 kg Capacity 2 GN 1/1

Technical information 230 V, 10 A, 0,03 kW, 1NPE, 50/60 Hz

## **Description**

- insulated basin GN 2/1, depth 160 mm
- structure of the basin totally seamless and all the corners have been rounded for easier cleaning
- there is an outlet valve on the bottom of the basin with hose length of 1 m
- drop-in model without side panels
- basin's edge is 15 mm above the furniture's top plate
- without cold machine
- width of upper shelf 420 mm
- shelf made of hardened glass
- 3000K LED light