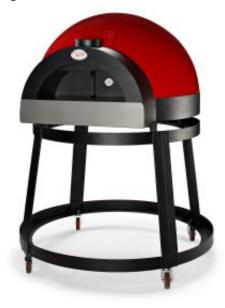

## Pizza oven Metos Joy 90 Wood with stand

## **Product information**

SKU Product name Dimensions Weight Capacity 4146990 Pizza oven Metos Joy 90 Wood with stand 1200  $\times$  1350  $\times$  1760 mm 395,000 kg 3  $\times$  30 cm pizza

## Description

- one deck wood fired oven
- the core of the oven, withstand operating temperatures exceeding 1200°C, suitable for daily work that requires an average of 300-400°C.
- oven door with thermometer
- hob and dome made of refractory vibrated concrete
- hob hearth thickness 7 cm, insulation rock wool 15 cm
- dome wall thickness 5 cm, insulation rock wool 10 cm
- · hemispherical fiberglass waterproof outer cover
- oven arche painted metal sheet
- open base included