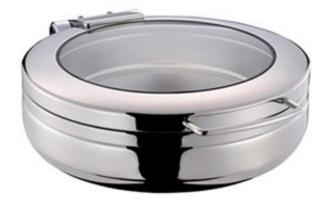

## **Chafing dish Metos Tasty 2060L round**

## Description

Round table-top chafing dish with elegant design and pratical function. The lid is working with hydraulic hinge and this makes it easy to open and close. The capsule-sandwich induction base makes the heating even and fast. Heating by induction or electrical heating plate. Construction in stainless steel 304 with glass lid. Removeable cover for easy cleaning.

Delivery includes one Ø 350 mm pan in stainless steel(extra can be ordered separately).

Accessory:

- ceramic pan
- in 2 sections divided ceramic pan