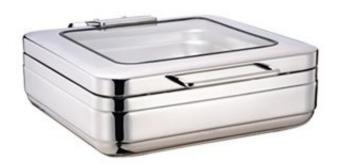

## **Product information**

SKU 4239024

Product name Chafing dish Metos Tasty 2032L GN2/3

Dimensions  $460 \times 410 \times 160 \text{ mm}$ 

Weight 26,000 kg Capacity 1 x GN2/3-100

## Description

Square table-top chafing dish with elegant design and pratical function. The lid is working with hydraulic hinge and this makes it easy to open and close. The capsule-sandwich induction base makes the heating even and fast. Heating by induction or electrical heating plate. Construction in stainless steel 304 with glass lid. Removeable cover for easy cleaning. The insert up to 100 mm deep.