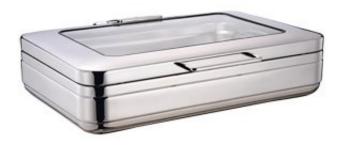

## Description

Square table-top chafing dish with elegant design and pratical function. The lid is working with hydraulic hinge and this makes it easy to open and close. The capsule-sandwich induction base makes the heating even and fast. Heating by induction or electrical heating plate or sterno. Construction in stainless steel 304 with glass lid. Removeable cover for easy cleaning. The insert up to 100 mm deep.