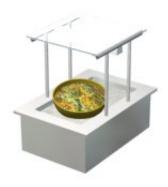

## **Product information**

SKU 4138749

Product name Crushed Ice Basin Metos Drop-In CIB 450 Nova

LED

Dimensions  $465 \times 650 \times 230/609 \text{ mm}$ 

Weight 24,000 kg Capacity 1 GN 1/1

Technical information 230 V, 10 A, 0,03 kW, 1NPE, 50/60 Hz

## **Description**

- insulated basin GN 1/1, depth 160 mm
- structure of the basin totally seamless and all the corners have been rounded for easier cleaning
- there is an outlet valve on the bottom of the basin with hose length of 1 m
- drop-in model without side panels
- basin's edge is 15 mm above the furniture's top plate
- without cold machine
- width of upper shelf 420 mm
- shelf made of hardened glass
- 3000K LED light