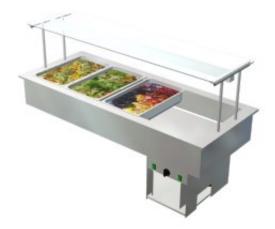

## Description

- cold basin GN 3/1, depth 160 mm
- drop-in model without side panels
- structure of the basin totally seamless and all the corners have been rounded for easier cleaning
- there is an outlet value on the bottom of the basin with hose length of 1  $\,\mathrm{m}$
- basin's edge is 15 mm above the furniture's top plate
- width of upper shelf 420 mm
- 3000K LED light