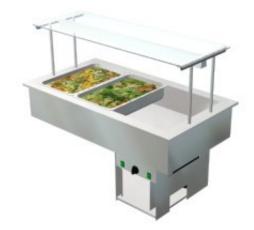

## Cold Basin Metos Drop-In CB 1200 Nova LED

## Description

- cold basin GN 3/1, depth 160 mm
- drop-in model without side panels
- structure of the basin totally seamless and all the corners have been rounded for easier cleaning
- there is an outlet value on the bottom of the basin with hose length of 1  $\,\mathrm{m}$
- basin's edge is 15 mm above the furniture's top plate
- width of upper shelf 420 mm
- shelf made of hardened glass
- 3000K LED light