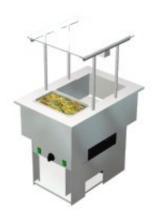

## Cold Basin Metos Drop-In CB 450 Nova LED

## **Product information**

SKU 4138741

Product name Cold Basin Metos Drop-In CB 450 Nova LED

Dimensions  $465 \times 650 \times 640/1019 \text{ mm}$ 

Weight 46,000 kg Capacity 1 GN 1/1

Technical information 220-240 V, 10 A, 0,31 kW, 1NPE, 50 Hz

## **Description**

- cold basin 1x GN 1/1, depth 160 mm
- drop-in model without side panels
- structure of the basin totally seamless and all the corners have been rounded for easier cleaning
- there is an outlet valve on the bottom of the basin with hose length of one meter
- basin's edge is 15 mm above the furniture's top plate
- depth of the upper is 420 mm with LED light (3000K) and works as sneeze guard