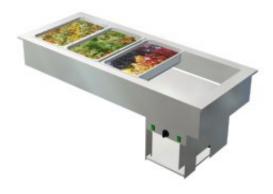

## Cold Basin Metos Drop-In CB 1600

## **Description**

- cold basin GN 4/1, depth 160 mm
- drop-in model without side panels
- structure of the basin totally seamless and all the corners have been rounded for easier cleaning
- there is an outlet valve on the bottom of the basin with hose length of 1 m
- basin's edge is 15 mm above the furniture's top plate