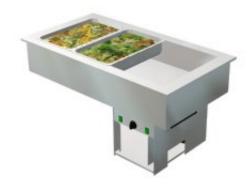

## Cold Basin Metos Drop-In CB 1200

## **Product information**

SKU 4138666

Product name Cold Basin Metos Drop-In CB 1200

Dimensions  $1200 \times 650 \times 640 \text{ mm}$ 

Weight 56,000 kg Capacity 3 GN 1/1

Technical information 220-240 V, 10 A, 0,32 kW, 1NPE, 50 Hz

## **Description**

- cold basin GN 3/1, depth 160 mm
- drop-in model without side panels
- structure of the basin totally seamless and all the corners have been rounded for easier cleaning
- there is an outlet valve on the bottom of the basin with hose length of 1 m
- basin's edge is 15 mm above the furniture's top plate