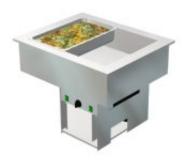

## Cold Basin Metos Drop-In CB 800

## **Product information**

SKU 4138656

Product name Cold Basin Metos Drop-In CB 800

Dimensions  $800 \times 650 \times 640 \text{ mm}$ 

Weight 47,000 kg Capacity  $2 \times GN 1/1$ 

Technical information 220-240 V, 10 A, 0,31 kW, 1NPE, 50 Hz

## **Description**

- cold basin GN 2/1, depth 160 mm
- drop-in model without side panels
- structure of the basin totally seamless and all the corners have been rounded for easier cleaning
- there is an outlet valve on the bottom of the basin with hose length of 1 m
- basin's edge is 15 mm above the furniture's top plate