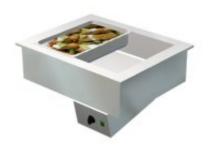

## **Bain Marie Metos Drop-In BM 800**

## **Product information**

SKU 4138654

Product name Bain Marie Metos Drop-In BM 800

Dimensions  $800 \times 650 \times 355 \text{ mm}$ 

Weight 21,000 kg Capacity 2 GN 1/1

Technical information 230 V, 16 A, 1,1 kW, 1NPE, 50/60 Hz

## **Description**

- bain marie GN 2/1, depth 160 mm
- structure of the basin totally seamless and all the corners have been rounded for easier cleaning
- $\bullet$  there is an outlet valve on the bottom of the basin with hose length of 1 m
- drop-in model without side panels
- basin's edge is 15 mm above the furniture's top plate
- temperature's adjusting with thermostat