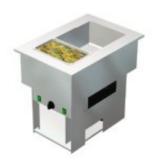

## Cold Basin Metos Drop-In CB 450

## **Product information**

SKU 4138646

Product name Cold Basin Metos Drop-In CB 450

Dimensions  $460 \times 650 \times 640 \text{ mm}$ 

Weight 38,000 kg Capacity 1 GN 1/1

Technical information 220-240 V, 10 A, 0,31 kW, 1NPE, 50 Hz

## **Description**

- cold basin GN 1/1, depth 160 mm
- drop-in model without side panels
- structure of the basin totally seamless and all the corners have been rounded for easier cleaning
- there is an outlet valve on the bottom of the basin with hose length of 1 m
- basin's edge is 15 mm above the furniture's top plate