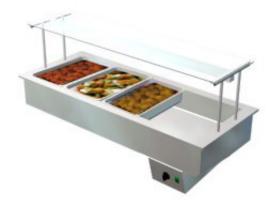

## Description

- bain marie GN 4/1, depth 160 mm
- structure of the basin totally seamless and all the corners have been rounded for easier cleaning
- there is an outlet value on the bottom of the basin with hose length of 1  $\,\mathrm{m}$
- drop-in model without side panels
- basin's edge is 15 mm above the furniture's top plate
- temperature's adjusting with thermostat
- width of upper shelf 420 mm
- shelf made of hardened glass
- with infrared radiator