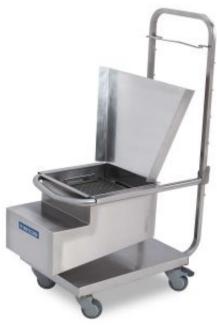

## **Description**

Water pouring aid Metos MPT-450 fits the MPT-450 multi trolley ( order separately) . In renewed kitchen the floor drain can be located in an improper place.

With the water pouring aid you can direct the boiling or washing water from the kettle to the floor drain safely. There is an easily cleaned strainer in the device. It prevents the floor drain from clogging and also makes the floor drain much easier to clean.

The device is made of stainless steel and can be washed in a dishwasher, it fits even in a single tank dishwasher.

Water pouring aid Metos MPT-450 fits all Metos kettles.

ACCESSORIES (to be ordered separately)