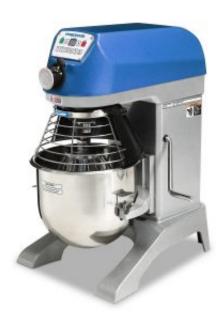

## Mixer Metos SD-200-B 230V1~

## **Product information**

SKU 4025140

Product name Mixer Metos SD-200-B 230V1~

Dimensions  $520 \times 490 \times 870 \text{ mm}$ 

Weight 92,000 kg Capacity 20 liters

Technical information 230 V, 6 A, 0,75 kW, 1NPE, 50/60 Hz, 70 dB

## **Description**

- 20 liter planetary mixer
- with attachment
- variable speeds
- speed control stepless
- digital timer 1-30 minutes
- manual bow lift
- removable stainless steel safety guard with solid plastic cover, in compliance with EN454:2014
- enamelled steel body
- emergency stop

standard delivery includes:

- stainless steel bowl 20 liter
- stainless steel hook
- stainless steel whip(s/s wires&alu. head)
- · stainless steel beater

Optional accessories(will be charged separately):