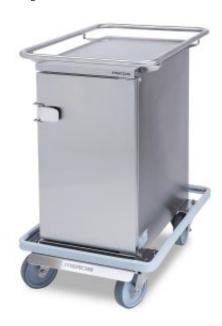

## **Description**

Metos Termia 1000 IN CB easily manuvered trolley for transport and storage of food. Washable in trolley washer

Technical specification: Exterior walls: Stainless steel

Inner container: Welded container in stainless steel Guides: C-type guides of stainless steel, 78mm spacing.

Suitable for GN 1/1, GN 1/2, GN 2/3, GN 1/3

Insulation: Polyurethane foam

Door: The door is made of smooth and seamless stainless steel. Firmly lockable door with silicon sealing, door opens to the side, secure by

magnet in open position

Wheels: Stainless steel 160mm central lockable rubber castors

Top Frame: Stainless steel

Trolley frame: Reject list of stainless steel coated with PVC

Options:

Towing set