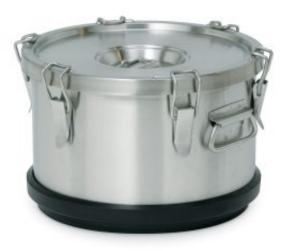

## Transport container Metos Safe Hot 10 I

## Description

Transport container for transporting hot and cold food.

- construction made of durable, strong stainless steel, the inner pot is seamless and easy to clean
- double wall construction provides excellent insulation
- keeps the food at right temperature for hours
- the lid os seald with six patch locks and a silicon gasket the rubber ring on the bottom of the container prevent the container from sliding and absorbs the noise
- the containers can be stacked