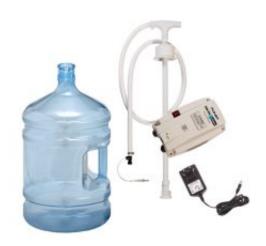

## **Description**

The pump system for an 18-liter water bottle is an accessory designed for Metos OptiMe coffee machines, which allows the machine to be used without being connected to the water mains. The mains-operated pump allows water to be transferred from the 18-liter water bottle to the coffee machine.

- the pump float switch detects an empty bottle
- water hose length 6 m
- contains one 18 liter water bottle

Further water tanks needs to be bought separately from water supplier.