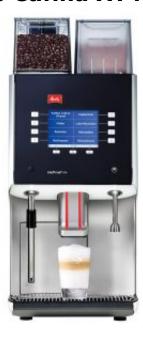

## Coffee machine Metos Cafina XT4 2G-1CM-1IS-WA-FW

## **Product information**

SKU 4136217

Product name Coffee machine Metos Cafina XT4 2G-1CM-1IS-

WA-FW

Dimensions  $300 \times 580 \times 715 \text{ mm}$ 

Weight 49,550 kg

Capacity 150 cups Espresso

Technical information 230 V, 16 A, 2,8 kW, 1NPE, 50 Hz CW: 3/4"

## **Description**

- fully automatic coffee machine for coffee specialities
- service model
- lightning concept
- height adjustable dispenser
- innovative milk system
- professional stainless steel brewing group
- variable pressure system
- tool steel grinding disks
- two grinder
- automatic coffee quality system (ACS)
- cleaning in place (CIP)
- instant powder container