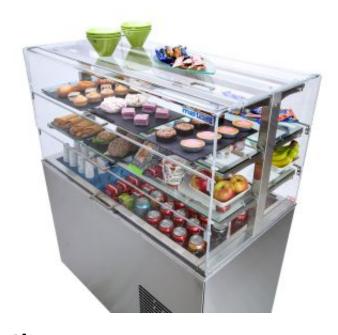

## Cold Display Metos Halo 2S1200 LED

## **Description**

- 2-sided cold LED display with square-shaped design and effective refrigeration made of plexi glass
- cold display is intended for the short-term storage and distribution of pre-refrigerated foodstuffs and beverages
- LED light under front of each shelf
- self-service display with light-weighed doors with handles
- refrigerated basin 104 mm (basin 534x657, fits 3 x GN1/1-65 without additional basin supports)
- airflow cools efficiently basin and 2 glass shelves
- tested in climate class 3 (temperature +25 °C and humidity 60 %)
- basin easy to remove and clean
- glass shelves made of hardened glass
- automatic evaportation system

- adjustable feet +15 /- 45mm
- stainless steel frame structure

Accessories/features, to be ordered separately:

- · handle-free doors
- laminated panelling
- flat or tube-shaped tray slides
- kick plates
- air flow grid
- adaptation for central cooling and drainage
- covering plate in front to achieve even colder display temperatures