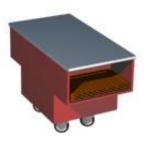

## **Description**

- unit that starts food serving line and has a capacity for about 2 x 89 trays, that are about 4 mm thick or about 2 x 51 tray, that are about 7 mm thick
- this unit is attached firmly to the next Nova unit
- material laminated moisture resistance chipboard
- standard colours: grey, white, birch and oak
- stainless steel top plate with strong supports
- easy rolling sturdy wheels, all of them are lockable
- includes two connecting units for binding two machines together from under the tray slides