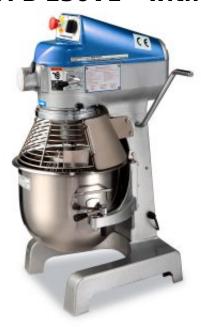

## Mixer Metos SP-200A-B 230V1~ with attachment drive

## **Product information**

SKU 4025025

Product name Mixer Metos SP-200A-B 230V1~ with attachment

drive

Dimensions  $490 \times 520 \times 870 \text{ mm}$ 

Weight 100,000 kg Capacity 20 liters

Technical information 230 V, 10 A, 0,37 kW, 1N, 50 Hz, 66 dB

## **Description**

- 20 I universal mixer
- with attachment drive
- 3 speed gear box motor
- manual bowl lift
- · removable stainless steel safety guard
- enamelled steel body
- · emergency stop

Standard accessories (included in the offered price)