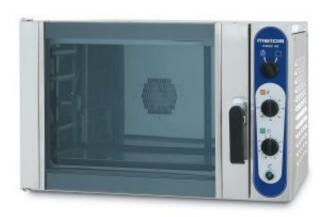

## **Convection oven Metos Chef 40T**

## **Product information**

SKU 3754988

Product name Convection oven Metos Chef 40T

Dimensions  $800 \times 700 \times 540 \text{ mm}$ 

Weight 65,000 kg Capacity 5 x GN1/1

Technical information 400 V, 16 A, 10,50 kW, 3NPE, 50 Hz CW: R 3/4"

## **Description**

- · construction stainless steel
- temperature area: +50-300°C
- timer 0-60 min or continuous
- manual valve for taking out the humidity from the cabinet
- automated humidification: when requested, humidification level can be changed only by authorized personnel
- removable pairs of rails, rail distance 80 mm
- capacity 5 x GN1/1 plates or 4 x GN1/1 -65 mm container