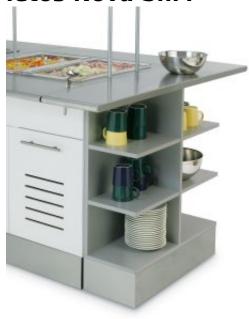

## **Shelf Module Metos Nova ShM**

## **Product information**

SKU 4308934

Product name Shelf Module Metos Nova ShM

Dimensions  $250 \times 1150 \times 900 \text{ mm}$ 

Weight 15,000 kg

Capacity 6 shelves+250x1150mm plate

## **Description**

- unit that starts or ends food serving line and has totally 6 shelves in three levels
- this unit is attached firmly to the next Nova unit
- material laminated moisture resistance chipboard
- standard colours: grey, white, birch and oak
- stainless steel top plate with strong supports
- easy rolling sturdy wheels, all of them are lockable
- includes two connecting units for binding two machines together from under the tray slides