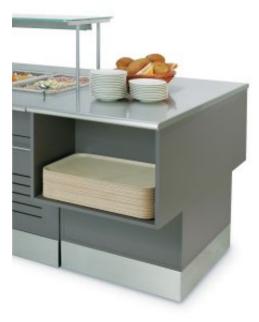

## **Description**

- unit that starts food serving line and has a capacity for about 2 x 108 trays, that are about 4 mm thick or about 2 x 61 tray, tha t are about 7 mm thick
- this unit is attached firmly to the next Nova unit
- material laminated moisture resistance chipboard
- standard colours: grey, white, birch and oak
- stainless steel top plate with strong supports
- easy rolling sturdy wheels, all of them are lockable
- includes two connecting units for binding two machines together from under the tray slides