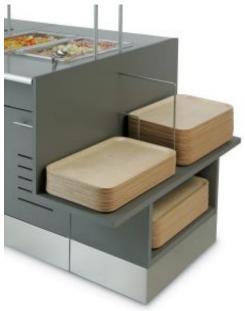

## **Description**

- unit that starts food serving line and has a capacity for about 2 x 108 trays, that are about 4 mm thick or about 2 x 61 tray, tha t are about 7 mm thick
- this unit is attached firmly to the next Nova unit
- material laminated moisture resistance chipboard
- standard colours: grey, white, birch and oak
- easy rolling sturdy wheels, all of them are lockable
- includes two connecting units for binding two machines together from under the tray slides