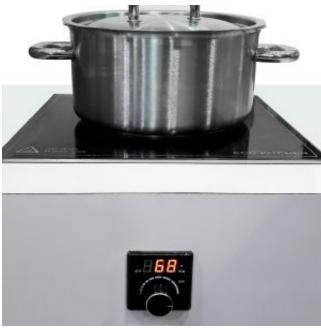

## Description

Metos drop-in induction holding range includs induction plate and controllers. Real time temperature display in controller. Flat and compact desgin helps the installation. Schott dark ceramic glass surfaces, endure heavy use and is easy to clean. Multifuctions can be swithed by one knob.

- timer: max. 10 hours
- holding: 30-90°C
- heating: 10 levels power
- minimum pot Ø12 cm