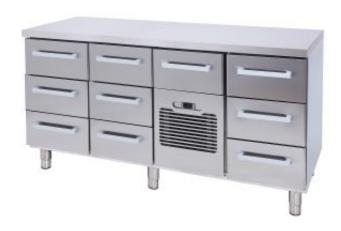

## Cold Drawer Metos Classic NT1600-GN3-GN3-MGH-GN3

## **Product information**

SKU 4321006S

Product name Cold Drawer Metos Classic

NT1600-GN3-GN3-MGH-GN3

Dimensions  $1600 \times 650 \times 900 \text{ mm}$ 

Weight 174,000 kg Capacity 10xGN1/1-150

Technical information 220-240 V, 10 A, 0,42 kW, 1NPE, 50 Hz

## **Description**

- cold drawer with solid insulated work top
- for 10 x GN 1/1 -150 mm (not included)
- overextending telescopic slides, can be removed for cleaning
- stainless steel construction
- urethane foamed good insulation
- effective and removable compressor cassette
- easy to clean condenser
- temperature area: +3° +10 °C with electronic thermostat
- adjustable feet +20/-45 mm