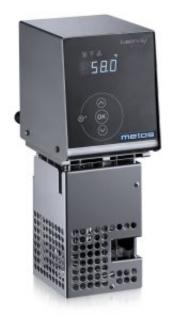

## **Circulator Metos Fusion Pearl 230V1~**

## **Product information**

| 4163600                              |
|--------------------------------------|
| Circulator Metos Fusion Pearl 230V1- |
| 130 × 150 × 330 mm                   |
| 5,100 kg                             |
| 58 l water bath                      |
| 230 V, 10 A, 2,3 kW, 1N, 50 Hz       |
|                                      |

## Description

- temperature consistency of  $\pm$  0.1 °C
- safety protection grid prevents the vacuum pouch from touching moving and heated parts.
- circulating pump ensures optimal temperature stability and water distribution throughout the bath
- can be mounted on any vessel or cooking pot by simply using its attachment clamp
- integrated timer allows for easy monitoring of the elapsed or remaining cooking time.
- Smudge-Proof Stainless Steel Hood
- Low-Level Water Alarm
- Vapor Barrier Protection