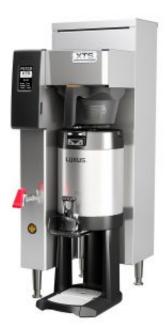

## Coffee brewer Metos CBS-2141-XTS with one brewing unit

## **Product information**

SKU 4157810

Product name Coffee brewer Metos CBS-2141-XTS with one

brewing unit

Dimensions  $290 \times 520 \times 870 \text{ mm}$ 

Weight 13,000 kg

Capacity 36,7 litraa tunnissa

Technical information 230 V, 16 A, 3 kW, 1NPE, 50 Hz CW: 3/4"

## **Description**

- one brewing unit and hot water tap
- · automatic water filling
- brewing volume 0,5 4,0 ltr
- brewing time 5.5 minutes / 4 liter
- can be used with 4 ltr termos dispensers
- touch screen operation
- pre-wetting, pulse brew, brew time and brew volume programmable
- · basket filter
- · descale indicator