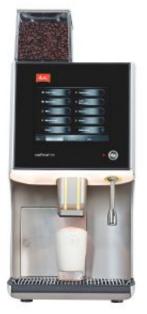

## Coffee machine Metos Cafina XT6-1G-0-WA-0-0

4136206 Coffee machine Metos Cafina XT6-1G-0-WA-0-0 300 × 580 × 715 mm 50,800 kg 170 espresso, 130 cappuccino 230 V, 16 A, 3,0 kW, 1NPE, 50/60 Hz CW: 15 Drain: ø 25 mm

## Description

- fully automatic coffee machine for coffee specialities
- new, innovative design
- TFT 8,4" touch display
- lightning concept
- height adjustable dispenser
- professional stainless steel brewing group
- variable pressure system
- tool steel grinding disks
- automatic coffee quality system (ACS)
- cleaning in place (CIP)