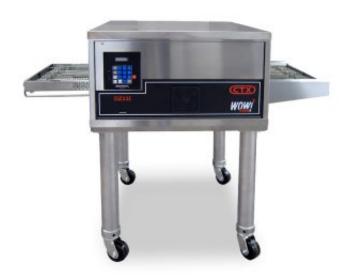

## **Product information**

SKU 4133350

Product name Conveyor oven Metos CTX DZ33I Single chamber

with stand

Dimensions  $1499 \times 991 \times 1003 \text{ mm}$ 

Weight 218,000 kg

Capacity 60 pcs 30 cm pizzas /h

## **Description**

The conveyor pizza oven Metos CTX-DZ 33 I with one chamber, stand and split belt for efficient pizza baking.

- electronic touch control
- can be set 10 different time and temperature combinations
- zone heated by infrared panels, separate left and right bottom and top heat zones
- conveyor belt width: 457 mm
- belt speed from 1 to 60 minutes
- 50/50 split belt
- chamber inside dimensions: 793 x 565 x 140 mm
- temperature range +66.5 °C ... +482 °C
- self-cleaning
- · with stand